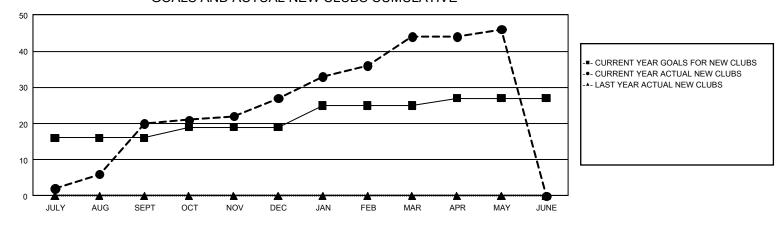

## REPORT DOES NOT INCLUDE CLUBS IN UNDISTRICTED AREAS.

| Clubs                 |               |           |               | Members               |                           |                         |                                                    |  |
|-----------------------|---------------|-----------|---------------|-----------------------|---------------------------|-------------------------|----------------------------------------------------|--|
| RESULTS FOR 2023-2024 |               |           |               | RESULTS FOR 2023-2024 |                           |                         |                                                    |  |
| QUARTER               | NEW CLUB GOAL | NEW CLUBS | DROPPED CLUBS | QUARTER               | MEMBER GROWTH<br>NET GOAL | MEMBER GROWTH<br>ACTUAL | DROPPED<br>MEMBERS ACTUAL<br>(including transfers) |  |
| JULY/AUG/SEPT         | 16            | 20        | 3             | JULY/AUG/SEPT         | 2,466                     | 5,933                   | 872                                                |  |
| OCT/NOV/DEC           | 3             | 7         | 5             | OCT/NOV/DEC           | 836                       | 1,097                   | 1,577                                              |  |
| JAN/FEB/MAR           | 6             | 17        | 1             | JAN/FEB/MAR           | 938                       | 1,753                   | 226                                                |  |
| APR/MAY/JUNE          | 2             | 2         | 6             | APR/MAY/JUNE          | 430                       | 315                     | 365                                                |  |

## GOALS AND ACTUAL NEW CLUBS CUMULATIVE

| DROPPED CLUBS: 15 |       | 1,094 CLUBS OF 1,222 ADDED 1 OR | GENDER DISTRIBUTION        |                 |       |
|-------------------|-------|---------------------------------|----------------------------|-----------------|-------|
|                   |       | MORE NEW MEMBERS                | MALE                       | 30,401 (65.95%) |       |
|                   |       |                                 | FEMALE                     | 15,680 (34.02%) |       |
| DROPPED MEMBERS   |       |                                 |                            |                 |       |
| DECEASED          | 81    | CLICK HERE FOR CUMULATIVE       | TOTAL FAMILY UNIT MEMBERS  |                 | 5,400 |
| CLUB CANCELLED 60 |       | MEMBERSHIP DATA                 | FAMILY MEMBERS PAYING HALF |                 |       |
| OTHER 2,900       |       |                                 |                            |                 | 3,224 |
| TOTAL             | 3,041 |                                 | DOLG                       |                 |       |