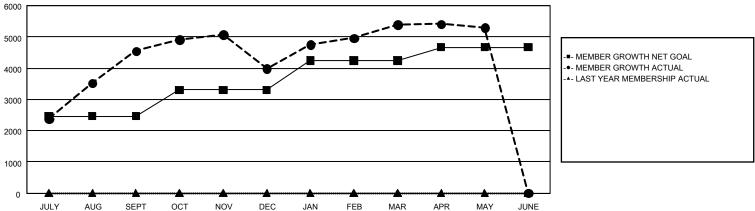

## REPORT DOES NOT INCLUDE CLUBS IN UNDISTRICTED AREAS.

| Clubs                 |               |           |               | Members               |                           |                         |                                                    |  |
|-----------------------|---------------|-----------|---------------|-----------------------|---------------------------|-------------------------|----------------------------------------------------|--|
| RESULTS FOR 2023-2024 |               |           |               | RESULTS FOR 2023-2024 |                           |                         |                                                    |  |
| QUARTER               | NEW CLUB GOAL | NEW CLUBS | DROPPED CLUBS | QUARTER               | MEMBER GROWTH<br>NET GOAL | MEMBER GROWTH<br>ACTUAL | DROPPED<br>MEMBERS ACTUAL<br>(including transfers) |  |
| JULY/AUG/SEPT         | 16            | 20        | 3             | JULY/AUG/SEPT         | 2,466                     | 5,933                   | 872                                                |  |
| OCT/NOV/DEC           | 3             | 7         | 5             | OCT/NOV/DEC           | 836                       | 1,097                   | 1,577                                              |  |
| JAN/FEB/MAR           | 6             | 17        | 1             | JAN/FEB/MAR           | 938                       | 1,753                   | 226                                                |  |
| APR/MAY/JUNE          | 2             | 2         | 6             | APR/MAY/JUNE          | 430                       | 315                     | 365                                                |  |

## GOALS AND ACTUAL NEW CLUBS CUMULATIVE

| DROPPED CLUBS: 15 |       | 1,094 CLUBS OF 1,222 ADDED 1 OR | GENDER DISTRIBUTION        |                 |       |
|-------------------|-------|---------------------------------|----------------------------|-----------------|-------|
|                   |       | MORE NEW MEMBERS                | MALE                       | 30,401 (65.95%) |       |
|                   |       |                                 | FEMALE                     | 15,680 (34.02%) |       |
| DROPPED MEMBERS   |       |                                 |                            |                 |       |
| DECEASED          | 81    | CLICK HERE FOR CUMULATIVE       | TOTAL FAMILY UNIT MEMBERS  |                 | 5,400 |
| CLUB CANCELLED 60 |       | MEMBERSHIP DATA                 | FAMILY MEMBERS PAYING HALF |                 |       |
| OTHER 2,900       |       |                                 |                            |                 | 3,224 |
| TOTAL             | 3,041 |                                 | DOLG                       |                 |       |